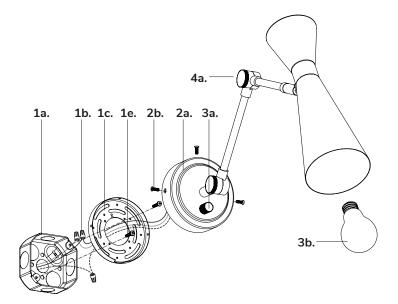

#### Step 1

Remove fixture from its original package.

Separate mounting plate (1c) from canopy (2a) by removing canopy screws (2b).

### Step 3

Attach mounting plate (1c) to electrical junction box (1a) using junction box screws provided (1e) in hardware package.

## Step 4

Make proper electrical connections (black to hot "L", white to neutral "N",  $\boldsymbol{ground}$  to "GND") with wire nuts (1b) provided in hardware

### Step 5

Attach canopy (2a) to mounting plate (1c) with canopy screws (2b).

Install the recommended lamp (3b) (not provided) (referred on the socket label for maximum wattage and type) to fixture socket.

# Step 7

Use dimmer switch (3a) to turn on/off.

### Step 8

Use lock (4a) to unlock fixture to adjust tilt and lock in place.

You are now ready to enjoy your fixture.

P. 1.855.855.8926

CANADA: 19054 28th Ave., - Surrey, BC V3Z 6M3

USA: 3035 E. Lone Mountain Rd. - Las Vegas, NV 89081